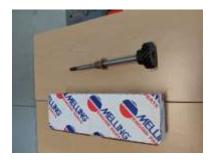

Melling HD Intermediate shaft with bushing – NEW – \$40.00

New tach 4/6/8 cylinder. Adjustable shift light. \$20.00

Convert Poly to use oil canister type filter – New \$15.00 \*\* SOLD \*\*

\$10.00 \*\* SOLD \*\*