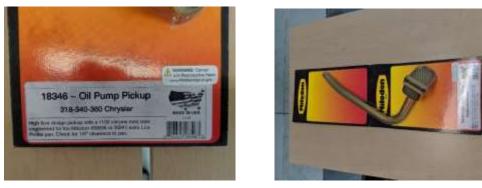

New Main and rod bearings +.030" / +.030" - \$50.00 for both

<image>

FelPro Rear main seal -New \$8.00

Milodon Oil Pan – Extra Low Pro NEW – \$300.00

Milodon Pick Up – NEW \$45.00

Melling High Volume oil pump – NEW \$45.00