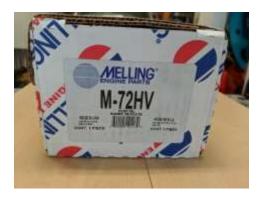

New Main and rod bearings +.030" / +.030" - \$50.00 for both

<image>

FelPro Rear main seal -New \$8.00

Milodon Oil Pan – Extra Low Pro NEW – \$300.00

Milodon Pick Up – NEW \$45.00

Melling High Volume oil pump – NEW \$45.00