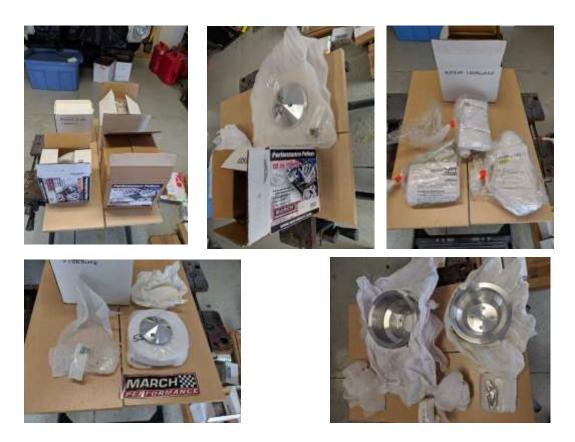

March Billet Pulley Set Mopar Small Block with A/C and Power Steering – Serpentine – NEW \$850.00

https://marchperformance.com/chrysler/chrysler-small-block-318-340-360/pulley-and-bracketkits/chrysler-318-340-360-c-i-alternator-w-optional-power-steering-and-a-c-deluxe-style-serpentinebracket-and-pulley-kit.html

Craig Fountain Cast Aluminum Valve Covers - NEW - \$300.00

Rogue Bolt Stainless Hardware for 318 / 340 NEW - \$30.00 \*\* SOLD \*\*

Poly 318 crank – just back from Steve's Custom Crank. Ready to use at +.030" / +.030" - \$100.00