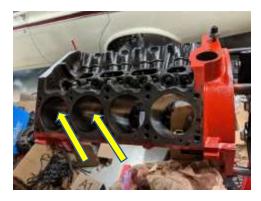

Poly 318 cylinder heads complete with valves, rocker shafts and rockers PAIR - \$300.00

318 POLY Block – Hot tanked, magna fluxed, bored and ready for use. - \$500.00

63 Poly 318 block, good block but needs bore as cylinders 1 and 3 scored - \$100.00 Includes cam, lifters, timing chain and gears, pushrods, pistons, rods