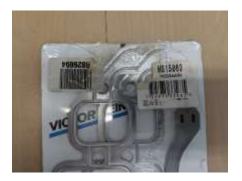

New Main and rod bearings +.030" / +.030" - \$50.00 for both

<image>

FelPro Rear main seal -New \$8.00

Milodon Oil Pan – Extra Low Pro NEW – \$300.00

Milodon Pick Up – NEW \$45.00

Melling High Volume oil pump – NEW \$45.00