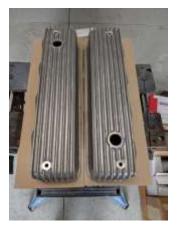

Craig Fountain Cast Aluminum Valve Covers - NEW - \$300.00

Rogue Bolt Stainless Hardware for 318 / 340 NEW - \$30.00 \*\* SOLD \*\*

Poly 318 crank – just back from Steve's Custom Crank. Ready to use at +.030" / +.030" - \$100.00