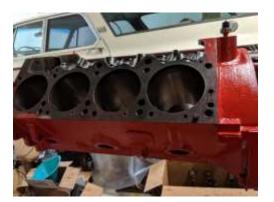

Poly 318 cylinder heads complete with valves, rocker shafts and rockers PAIR - \$300.00

318 POLY Block – Hot tanked, magna fluxed, bored and ready for use. - \$500.00

63 Poly 318 block, good block but needs bore as cylinders 1 and 3 scored - \$100.00 Includes cam, lifters, timing chain and gears, pushrods, pistons, rods