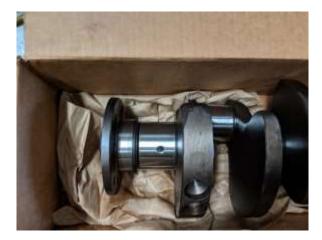

Craig Fountain Cast Aluminum Valve Covers - NEW - \$300.00

Rogue Bolt Stainless Hardware for 318 / 340 NEW - \$30.00 \*\* SOLD \*\*

Poly 318 crank – just back from Steve's Custom Crank. Ready to use at +.030" / +.030" - \$100.00