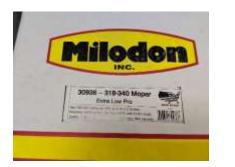

New Main and rod bearings +.030" / +.030" - \$50.00 for both

<image>

FelPro Rear main seal -New \$8.00

Milodon Oil Pan – Extra Low Pro NEW – \$300.00

Milodon Pick Up – NEW \$45.00

Melling High Volume oil pump – NEW \$45.00