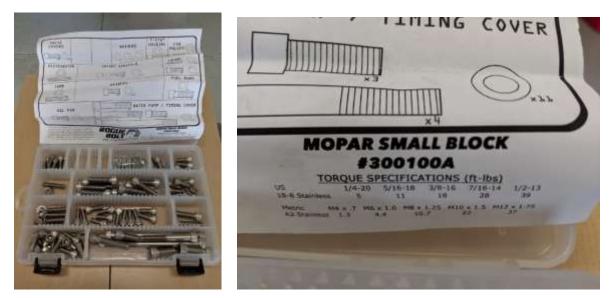

Craig Fountain Cast Aluminum Valve Covers - NEW - \$300.00

Rogue Bolt Stainless Hardware for 318 / 340 NEW - \$30.00 \*\* SOLD \*\*

Poly 318 crank – just back from Steve's Custom Crank. Ready to use at +.030" / +.030" - \$100.00

63 318 Poly Timing Case – Good condition - \$35.00

318 Timing Case – New Includes seal \$60.00

Timing case gasket set NEW – useable but tear in pump to case gasket - \$15.00

New aluminum water pump and gasket - \$50.00