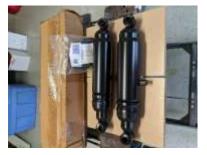

63 Dodge Factory seven blade fan off AC car - \$35.00

Monroe Air Shocks – Fits 63 Dodge 440 – NEW - \$50.00

Original 63 alternator – works fine. \$25.00

Original 318 Poly Starter Motor – Used but works OK - \$20.00