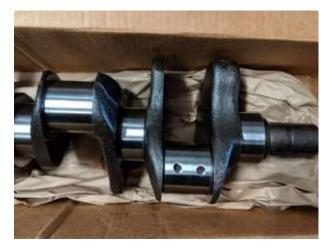

Craig Fountain Cast Aluminum Valve Covers - NEW - \$300.00

Rogue Bolt Stainless Hardware for 318 / 340 NEW - \$30.00 \*\* SOLD \*\*

Poly 318 crank – just back from Steve's Custom Crank. Ready to use at +.030" / +.030" - \$100.00