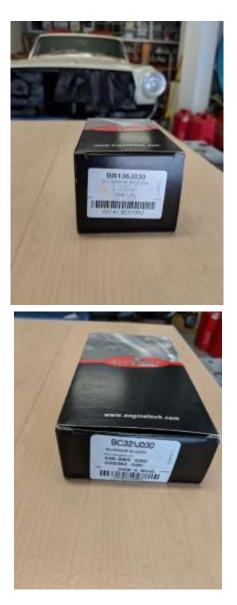

New Main and rod bearings +.030" / +.030" - \$50.00 for both

<image>

FelPro Rear main seal -New \$8.00

Milodon Oil Pan – Extra Low Pro NEW – \$300.00

Milodon Pick Up – NEW \$45.00

Melling High Volume oil pump – NEW \$45.00