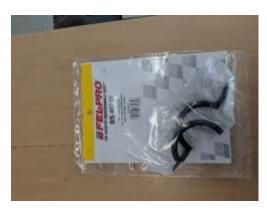

New Main and rod bearings +.030" / +.030" - \$50.00 for both

<image>

FelPro Rear main seal -New \$8.00

Milodon Oil Pan – Extra Low Pro NEW – \$300.00

Milodon Pick Up – NEW \$45.00

Melling High Volume oil pump – NEW \$45.00