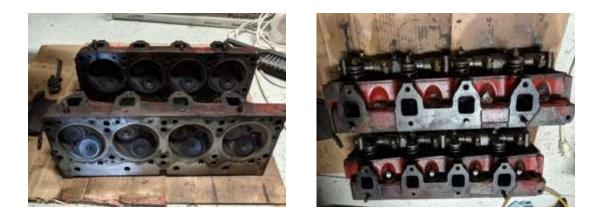

Poly 318 cylinder heads complete with valves, rocker shafts and rockers PAIR - \$300.00

318 POLY Block – Hot tanked, magna fluxed, bored and ready for use. - \$500.00

63 Poly 318 block, good block but needs bore as cylinders 1 and 3 scored - \$100.00 Includes cam, lifters, timing chain and gears, pushrods, pistons, rods